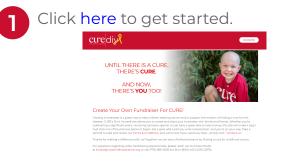

**CREATE YOUR OWN** Fundraising page in 5 minutes

## Thank you for fundraising for CURE Childhood Cancer!

CUre div

Select which type of fundraising page you would like. Pro Tip: Most select the "Make One Up!" or "Honor Someone Special"

Sign-up through Facebook or enter your email address and create a password.