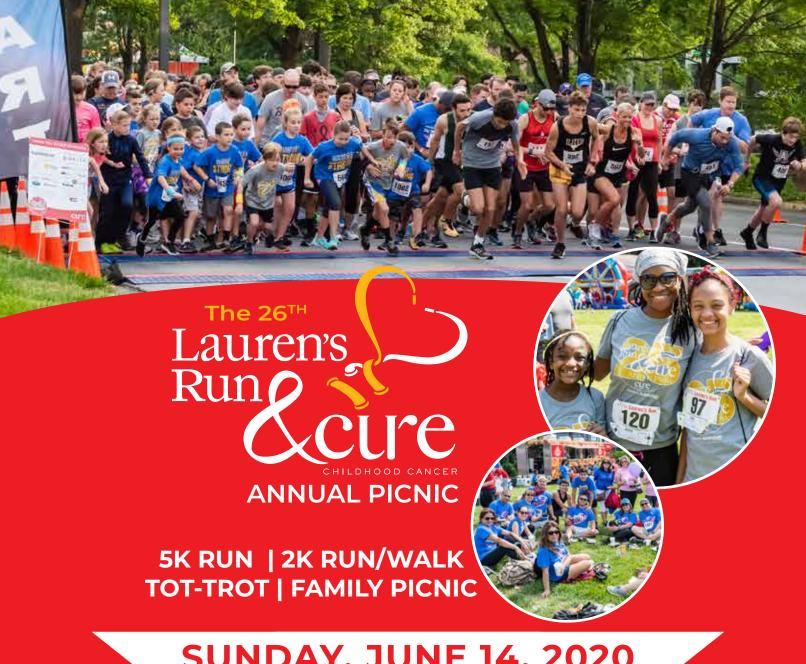

## SUNDAY, JUNE 14, 2020 CONCOURSE OFFICE PARK

Join us as a sponsor for the 26<sup>th</sup> Lauren's Run and CURE Childhood Cancer Annual Picnic! More than 2,000 runners and walkers will come together for an incredible day of family fun! Beginning with a 5k and 2k run/walk, the race is followed by a full family picnic, complete with great food, music, dancing, inflatables, carnival games, princesses, characters, and lots of prizes. Take part in honoring those impacted by childhood cancer and join the fight to find a cure.