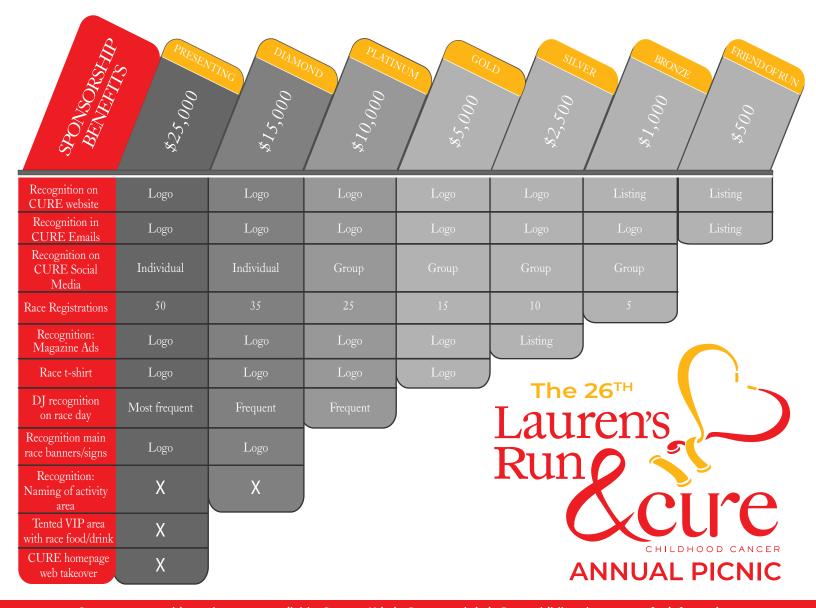

Custom sponsorship packages are available. Contact Kristin Connor at kristin@curechildhoodcancer.org for information.

## BECOME A SPONSOR

| Contact Name:                                             |                           |                       |                       |
|-----------------------------------------------------------|---------------------------|-----------------------|-----------------------|
| Company Name (as it will appe                             | ear):                     |                       |                       |
| Street Address:                                           |                           |                       |                       |
| City/State/Zip:                                           |                           |                       |                       |
|                                                           | E-mail Address:           |                       |                       |
| O \$25,000 Presenting                                     | O \$15,000 <b>Diamond</b> | O \$10,000 Platinum   | O \$5,000 <b>Gold</b> |
| O \$2,500 <b>Silver</b>                                   | O \$1,000 <b>Bronze</b>   | O \$500 Friends of th | e Run                 |
| PAYMENT                                                   |                           |                       |                       |
| O Check made payable to CURE Childhood Cancer is enclosed |                           | or O Credit Card:VISA | AMEXMasterCard        |
| Card Holder Name:                                         |                           |                       |                       |
|                                                           |                           | Exp. Date:            |                       |
| Billing Address:                                          |                           |                       |                       |